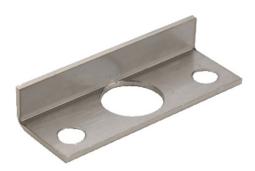

## Angle counterpart

Art.-Nr. AZZU10053 Seite 1 von 1

If the door does not allow the counterpart to the locking element to be fitted (sleeve included with the locking element), the angle counterpart can be used. The angle counterpart can be used universally for doors with DIN left and DIN right hinges.

## Technical data - Angle counterpart

| Dimensions       | 50 x 18 x 10 mm |
|------------------|-----------------|
| Gross weight     | 0,015 kg        |
| Height           | 10 mm           |
| Housing material | Stainless steel |
| Length           | 50 mm           |
| Net weight       | 0,015 kg        |
| Width            | 18 mm           |