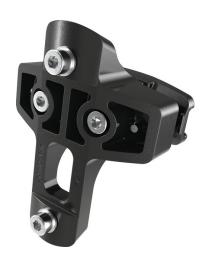

### STAYS UNDER THE SADDLE

The new Saddlefix QST adapter makes the transportation of chain locks even more versatile.

The Saddlefix QST (SF QST) is the extension to the QickStore holder. This means that the small transport box can now also be easily attached to the seat post under the saddle. The Saddlefix QST - like the QuickStore holder - is suitable for chain locks with a diameter of 6 millimetres and a length of 85-110 centimetres. Always to hand - for rattle-free transport of chain locks.

#### **Technologies**

- Adapter for attaching a lock holder under the saddle
- Suitable for the QST QuickStore holder

## Use and application

• For attaching the QuickStore holder (QST) under the saddle