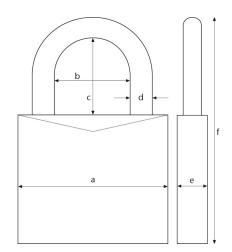

### Technical data - T84MB/40 red safety first

| Depth e                      | 43/64 inch       |
|------------------------------|------------------|
| Height f                     | 2 23/64 inch     |
| Horizontal clearance b       | 25/32 inch       |
| Keyed alike                  | No               |
| Locking type                 | key              |
| Security Level Home Security | 4                |
| Security card                | No               |
| Shackle diameter d           | 1/4 inch         |
| Vertical clearance c         | 53/64 inch       |
| Weight [lbs]                 | 0.29 lbs         |
| Width a                      | 1 11/16 inch     |
| color                        | red              |
| type of cylinder             | without cylinder |
| EAN                          | 4003318227158    |

### Technical drawing