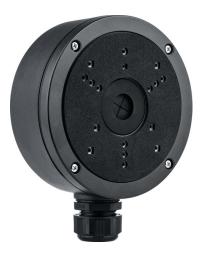

## Installation box black

## Art.-Nr. TVAC31350X

Seite 1 von 1

The installation box is an optional accessory for tube cameras in the "Advanced" series (IPCA).

The installation box allows for cabling on walls and ceilings, indoors and outdoors, to be protected. Selected tube cameras can be conveniently screwed onto the front cover, facilitating and speeding up the mounting process.

## Technologies

- Compatible with IPCB64620, IPCB68620
- For a protected and concealed wiring indoors and outdoors
- Robust aluminum construction
- Colour: black