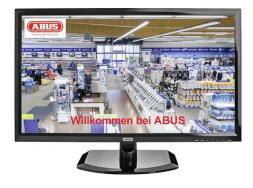

## ABUS Overlay Add-on for ABUS IP Camera Viewer

Art.-Nr. IPCV10020 Seite 1 von 1

The Overlay add-on is an extension for the ABUS IP Viewer for displaying a logo and text line. This function makes it possible to optimize the point of sale.

## Technologies

- Software extension to display logo and text
- Video stream optimization for the POS and adaptation to the corporate design
- Integration of customized data for targeted customer information
- Software extension using activation code
- No further installation or infrastructure necessary