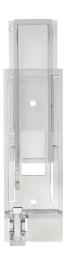

## **Technologies**

- High-grade polycarbonate: durable, robust and non-conductive
- Easy to install using existing screws
- Clear material so that you can easily see if switch is in on or off position
- 2 separate parts, without any fragile hinges
- For 1 safety padlock

## Operation and use

- Blocks most standard wall switches
- Can be easily mounted on top of the switch using existing plate screws

## Technical data - E250

| Depth            | 23 mm         |
|------------------|---------------|
| Length           | 106 mm        |
| Mounting Points  | 1             |
| Shackle Diameter | 8 mm          |
| Weight           | 36 g          |
| Width            | 36 mm         |
| colour           | transparent   |
| EAN              | 4003318004063 |