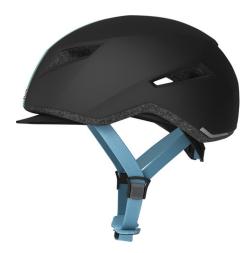

#### PERFECT SAFETY FOR TREND SETTERS

With the Yadd-I from ABUS, you'll attract plenty of attention! The fresh, eye-catching design is a trendsetter and stands out from the crowd.

But it is not only the design that is makes the whole line stand out. The Yadd-I also stands out technically.

The practical "Soft Tune System" adjustment system promises optimum support and a comfortable fit and only needs to be adjusted once thanks to its flexible elastic strap. It is no longer necessary to bother with opening and closing the adjustment system. Thus the helmet can be removed and placed easily on the head like a baseball cap. The Forced Air Cooling Technology quickly deflects air outwards through flow channels, thus ensuring a comfortable head temperature despite the closed helmet shape.

#### Technologies

- In-Mold for a durable connection with the outer shell with shock-absorbing helmet material (EPS)
- Soft Tune System elastic, variable adjustment system for a secure fit and outstanding comfort
- Forced Air Cooling Technology intelligent ventilation system with five ventilation holes connected to one another by specially designed flow ducts
- Removable and washable padding with maximum wearing comfort
- Soft straps that are simple to fit thanks to practical strap adjusters
- Removable fabric visor