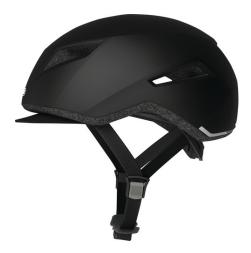

#### PERFECT SAFETY FOR TREND SETTERS

With the Yadd-I from ABUS, you'll attract plenty of attention! The fresh, eye-catching design is a trendsetter and stands out from the crowd.

But it is not only the design that is makes the whole line stand out. The Yadd-I also stands out technically.

The practical "Soft Tune System" adjustment system promises optimum support and a comfortable fit and only needs to be adjusted once thanks to its flexible elastic strap. It is no longer necessary to bother with opening and closing the adjustment system. Thus the helmet can be removed and placed easily on the head like a baseball cap. The Forced Air Cooling Technology quickly deflects air outwards through flow channels, thus ensuring a comfortable head temperature despite the closed helmet shape.

### Technologies

- In-Mold for a durable connection with the outer shell with shock-absorbing helmet material (EPS)
- Soft Tune System elastic, variable adjustment system for a secure fit and outstanding comfort
- Forced Air Cooling Technology intelligent ventilation system with five ventilation holes connected to one another by specially designed flow ducts
- Removable and washable padding with maximum wearing comfort
- Soft straps that are simple to fit thanks to practical strap adjusters
- Removable fabric visor