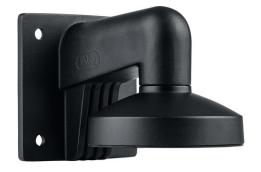

## Wall Mount Mini Dome Black

## Art.-Nr. TVAC32420X

Seite 1 von 1

The Wall Mount is an optional accessory for the IP Mini Dome IPCB44611A, IPCB44611B.CRLFCRLFIt is used to carry out a professional standard flush mount of the Dome Camera in a horizontal position. The robust aluminium design makes it possible for cabling to be both protected and laid internally, and is suitable both for indoor and outdoor use.

## Technologies

- Compatible with IPCB44611A, IPCB44611B
- Internal cabling is possible
- Sturdy aluminium construction for indoors and outdoors
- Colour: Black