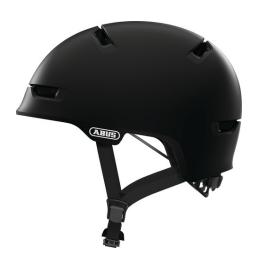

## THE SPORTY ALL-ROUNDER

The Scraper 3.0 ACE is at home everywhere - whether on the streets of the big city or in the confines of the skate park.

Commuters and lifestyle athletes count on hard shell helmets which are rugged and look sporty. The ABUS Scraper 3.0 ACE with its unique double-shell finishing looks cool and modern and provides the necessary protection during workouts and in the city.

## **Technologies**

- ABS hard shell technology
- High visibility due to powerful reflectors
- Ponytail compatibility: Helmet well suited to plait wearers
- · Forced Air Cooling Technology: Sophisticated ventilation system for an optimal head climate
- Excellent ventilation with 4 air inlets and 4 air outlets connected with flow channels
- Size adjustment by means of a half ring made from particularly hard-wearing and slightly malleable plastic for optimal stability and form fitting
- Zoom Ace Urban: Finely adjustable adjustment system with handy adjustment wheel for customisable fit