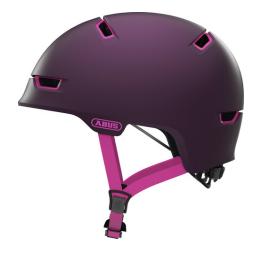

## Scraper 3.0 ACE magenta berry L

Seite 1 von 2

#### THE SPORTY ALL-ROUNDER

The Scraper 3.0 ACE is at home everywhere - whether on the streets of the big city or in the confines of the skate park.

Commuters and lifestyle athletes count on hard shell helmets which are rugged and look sporty. The ABUS Scraper 3.0 ACE with its unique double-shell finishing looks cool and modern and provides the necessary protection during workouts and in the city.