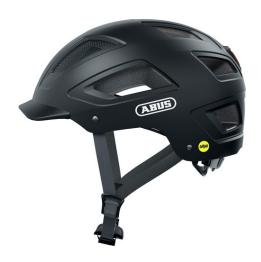

#### THE BEST OF BOTH WORLDS

The Hyban 2.0 combines a particularly robust hard shellwith a huge air intakes.

In combination with the integrated, bright LED rear light, the Hyban 2.0 is the perfect everyday helmet for the city.

#### **Technologies**

- ABS hard shell: Robust helmet made of EPS foam and injection molded outer shell
- High visibility: High visibility due to reflectors
- Bug mesh: Full protection from insects
- Ponytail compatibility: Perfect fit for people with long hair
- Full-ring: Adjustable ring connected to adjustment system enclosing all of the head
- XL Size Large helmet sizes available (62+ cm)
- Excellent ventilation with 5 air inlets and 8 air outlets
- Zoom Ace Urban: Finely adjustable adjustment system with handy adjustment wheel for customisable fit
- Large, highly mounted and integrated LED tail light with 180° visibility

### Technical data - Hyban 2.0 MIPS velvet black M

| Finish    | matt     |  |
|-----------|----------|--|
| Head size | 52-58 cm |  |
| Height    | 18,5 mm  |  |
| Peak      | Yes      |  |
| Size      | M        |  |