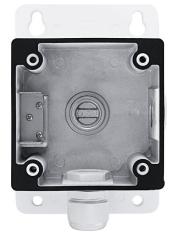

## Installation box

## Art.-Nr. TVAC31460

Seite 1 von 1

The Installation Box is an optional accessory for the IP Mini Dome IPCB42510A/B/C, IPCB42515A, IPCB44510A/B/C, IPCB42501, IPCB42551.

If the Wall Mount TVAC31450 is fitted together with the Installation Box, the latter will house the connecting cables, providing protection and insulation for the cabling against moisture both indoors and out. This provides the best possible level of protection for the cable, ensuring it is not affected by environmental factors or tampering.

## Technologies

- Can only be used in combination with TVAC31450
- For protecting wiring both indoors and outdoors
- Sturdy aluminium construction
- Colour: white