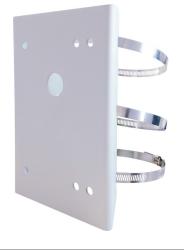

## **Pole Adapter**

## Art.-Nr. TVAC31410

Seite 1 von 1

Using the pole mount, selected tube cameras (TVIP91600, TVIP92600, TVIP92610) can be attached in inaccessible places or perfectly positioned on high masts as overview cameras. The cameras are screwed on to the mount with the installation box TVAC31390, with the mount in turn easily installed on masts with a diameter of 130-165 mm.

## Technologies

- Can only be used in combination with TVAC31390
- For attaching to poles and pipes
- For poles with a diameter of 130–165 mm