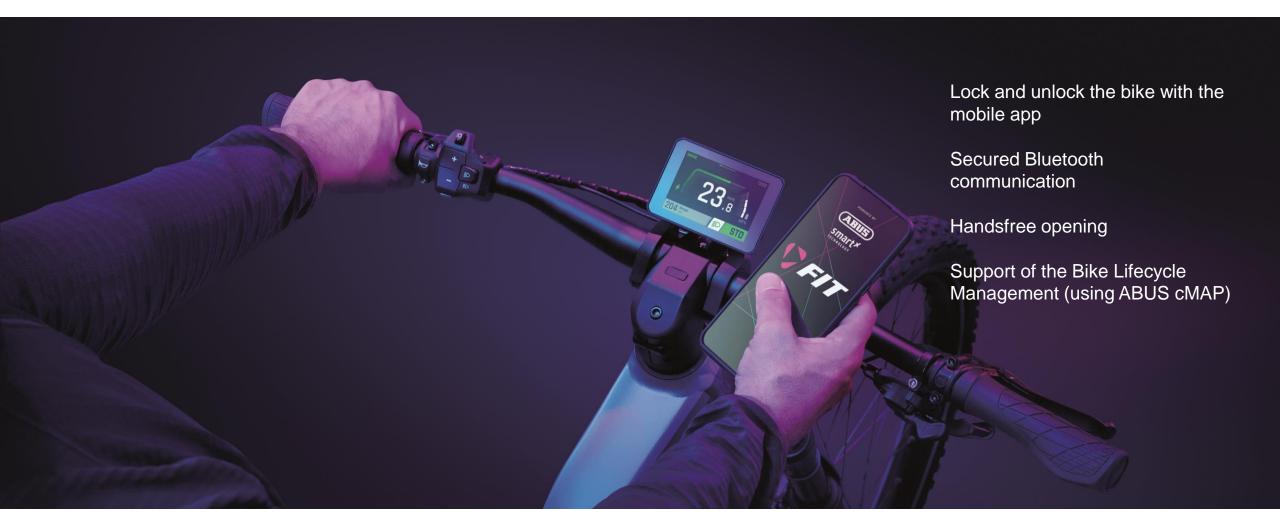

#### SMARTX™ INTEGRATED IN FIT E-BIKE SYSTEM

The FIT app communicates with the FIT Master (display)

#### **Security**

Highest security level in Bluetooth communication (BLE) between the smartphone and your digital device secured by ABUS SmartX<sup>™</sup>

#### Convenience

SmartX<sup>™</sup> is a digital key that can be handed over to other people at any time via all communication channels

- Keyless entry and handsfree opening: just come across and drive unlock automatically
- Administration: management of users and devices with different access rights
- Invite: invitation to use the bike made easy!