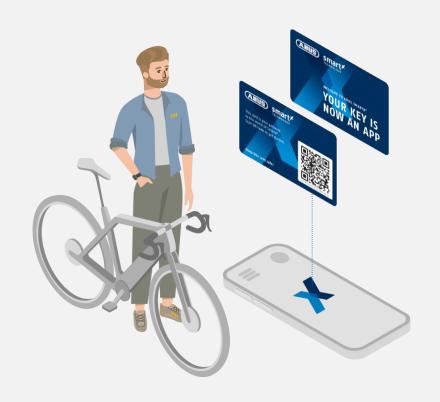

#### SMARTX™ INTEGRATED IN FIT E-BIKE SYSTEM

The FIT app communicates with the FIT Master (display)

## LIFECYCLE MANAGEMENT

**Bike production** 

**SmartX integration** 

Buying a bike

## **LIFECYCLE MANAGEMENT**

Register on the app

••••••

**Using all SmartX features** 