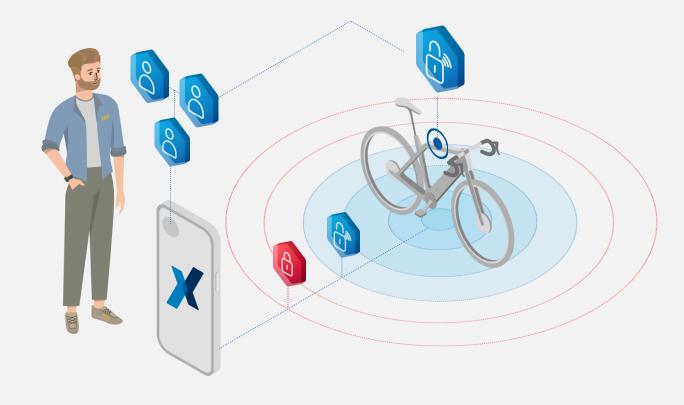

#### Convenience

SmartX<sup>™</sup> is a digital key that can be handed over to other people at any time via all communication channels

- Keyless entry and handsfree opening: just come across and drive unlock automatically
- Administration: management of users and devices with different access rights
- Invite: invitation to use the bike made easy!

#### **Security**

Highest security level in Bluetooth communication (BLE) between the smartphone and your digital device secured by ABUS SmartX<sup>™</sup>