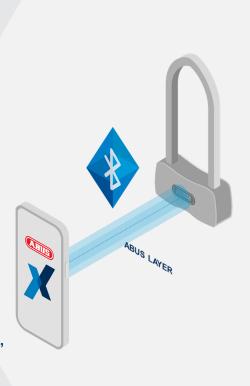

#### **SMARTX**<sup>TM</sup>

#### ABUS partly-patented layer

#### **Security**

Highest security level in Bluetooth communication (BLE) between the smartphone and your digital device secured by ABUS SmartX<sup>™</sup>