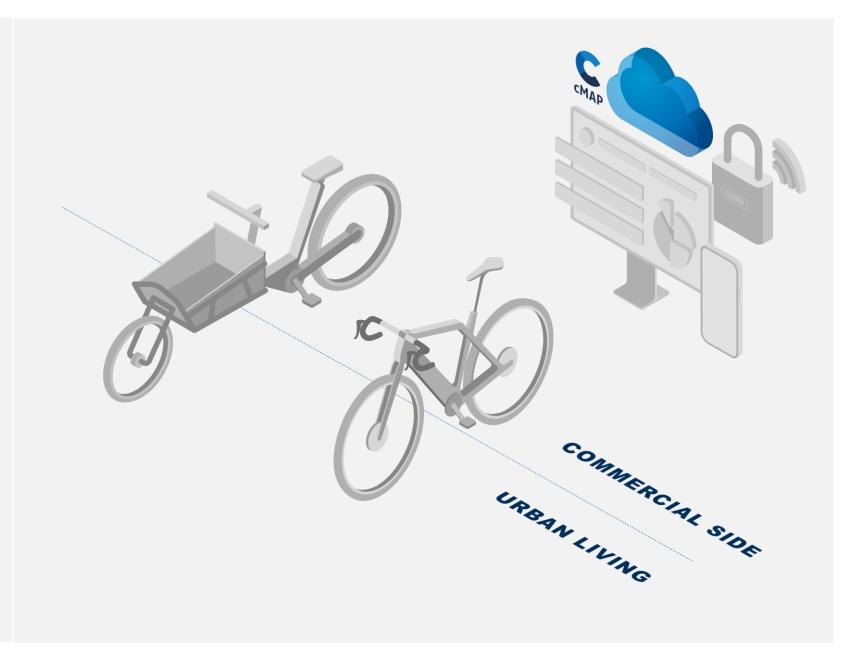

#### SMARTX™ INTEGRATED IN FIT E-BIKE SYSTEM

The FIT app communicates with the FIT Master (display)