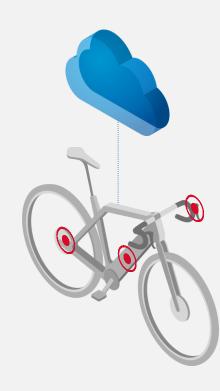

#### SMARTX™ INTEGRATED IN FIT E-BIKE SYSTEM

The FIT app communicates with the FIT Master (display)

## LIFECYCLE MANAGEMENT BEHIND THE SCENE

Info about ......
Customer registration

Data management

.....

Predictive maintenance