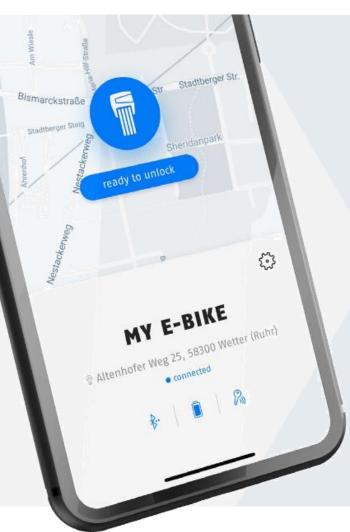

#### Convenience

SmartX<sup>™</sup> is a digital key that can be handed over to other people at any time via all communication channels

- Keyless entry and handsfree opening: just come across and drive unlock automatically
- Administration: management of users and devices with different access rights
- Invite: invitation to use the bike made easy!