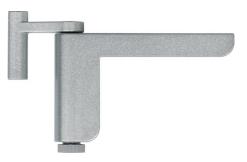

#### SMALL BUT SAFE

Lightweight interior doors close by themselves with this door closer.

Do you know this too? With this door closer, slamming doors are a thing of the past. The closer is suitable for lightweight interior doors weighing up to 20 kilograms. The closing speed can be adjusted in three stages, and assembly is particularly convenient because the door closer only needs to be plugged on. Damage to the door can thus be ruled out.

#### Technologies

- Closing speed adjustable in 3 steps
- Can be taken off anytime
- No drilling, no screwing
- For rebates up to 16 mm

#### Operation and use

- For light interior doors
- Can be used DIN R / DIN L
- Stops draught and saves heating costs
- Only fits on rebated doors