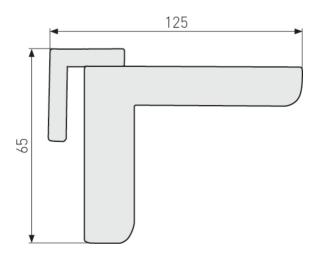

closer, slamming doors are a thing of the past. The closer is suitable for lightweight interior doors weighing up to 20 kilograms. The closing speed can be adjusted in three stages, and assembly is particularly convenient because the door closer only needs to be plugged on. Damage to the door can thus be ruled out.

#### Technologies

- Closing speed adjustable in 3 steps
- Can be taken off anytime
- No drilling, no screwing
- For rebates up to 16 mm

#### Operation and use

- For light interior doors
- Can be used DIN R / DIN L
- Stops draught and saves heating costs
- Only fits on rebated doors

#### Variants

• Finishes: black, silver, white

## 2603 silver



Seite 2 von 2

# Technical data - 2603 silverDoor typeRoom doorWeight133 gcoloursilverEAN4003318441820

### Technical drawing