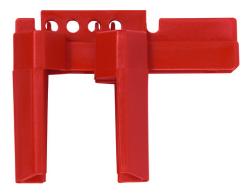

#### MANOEUVRABLE AND FLEXIBLE

Two sizes of ABUS plastic ball valve lockouts cover almost all hand levers.

For more safety in maintenance: Our ball valve lockouts thus secure the valve in the off position. By hooking in a padlock, the lock is fixed on the valve handle until all maintenance work has been completed.

## **Technologies**

- · High-quality polypropylene; long-lasting, robust and non-conductive
- Two sizes: Handles for ball valves from 1/2" to 8"
- Well-positioned padlock holes for better grip on the valve

## Operation and use

• To block most common ball valves