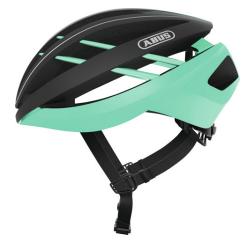

## Aventor celeste green L

Seite 1 von 2

#### PROTECTION MEETS COMFORT

The ideal helmet for road riders with high expectations. The Aventor promises high comfort for both training and competitive use.

The combination of innovative design, the latest technology, outstanding functionality, maximum ventilation and a low weight make the Aventor a real allrounder. The Aventor is the perfect helmet for cyclists who need a cool head for riding in high temperatures and on challenging stages.

#### Technologies

- In-Mold for a durable connection with the outer shell with shock-absorbing helmet material (EPS)
- Ponytail compatibility: Helmet good for people with long hair
- Half-surrounding plastic ring connected to adjustment system
- Lower edge protection: Provides the helmet with additional protection from external influences
- ActiCage: Structural reinforcement integrated into the EPS to optimize stability
- Zoom Ace: Fine adjustment system with handy dial for personalized fit