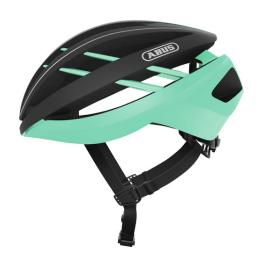

## Aventor celeste green M

Seite 1 von 2

#### PROTECTION MEETS COMFORT

The ideal helmet for road riders with high expectations. The Aventor promises high comfort for both training and competitive use.

The combination of innovative design, the latest technology, outstanding functionality, maximum ventilation and a low weight make the Aventor a real allrounder. The Aventor is the perfect helmet for cyclists who need a cool head for riding in high temperatures and on challenging stages.

### Technical data - Aventor celeste green M

| Head size               | 54-58 cm      |
|-------------------------|---------------|
| Peak                    | No            |
| Size                    | M             |
| Smart - Crash Detection | No            |
| Visor                   | No            |
| Weight                  | 260 g         |
| backlight               | No            |
| color of facets         | green, black  |
| design color            | celeste green |
| EAN                     | 4003318776199 |