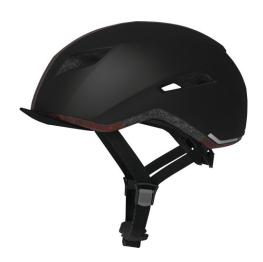

## SAFETY IN A COOL DESIGN

A helmet as individual as its wearer. A helmet for trend setters and urban cyclists who attach great importance to style in addition to safety and comfort.

With its angular, reduced shape and refreshing, striking designs, the Yadd-I #credition stands out from the crowd and demonstrates its individual character. The polygon design, which has won the PlusX Award, reflects differently depending on the incidence of light, creating a striking visual feature. The urban bike helmet stands for maximum safety in a modern look. This helmet from ABUS attracts the right kind of attention and is ideal for use in the city, on the way to the office or for a weekend excursion.

## **Technologies**

- In-Mold for a durable connection with the outer shell with shock-absorbing helmet material (EPS)
- Soft Tune System elastic, variable adjustment system for a secure fit and outstanding comfort
- Forced Air Cooling Technology intelligent ventilation system with five ventilation holes connected to one another by specially designed flow ducts
- Removable and washable padding with maximum wearing comfort
- Soft straps that are simple to fit thanks to practical strap adjusters
- Removable fabric visor