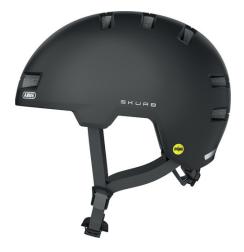

## Skurb MIPS velvet black M

Seite 1 von 2

Urban Safety. Urban Lifestyle.

The ABUS Skurb is the perfect solution for commuters and trendy sportspeople - either for skating, longboarding or BMX.

For those who previously had to wear a heavy ABS hard shell helmet in one-size-fits-all will like the style and features of this trendy bike helmet. The existing Multi-directional Impact Protection System (MIPS) can reduce energy by up to 40% in the event of an oblique impact.