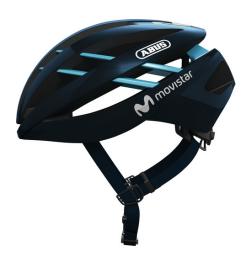

#### PROTECTION MEETS COMFORT

The ideal helmet for road riders with high expectations. The Aventor promises high comfort for both training and competitive use.

The combination of innovative design, the latest technology, outstanding functionality, maximum ventilation and a low weight make the Aventor a real allrounder. The Aventor is the perfect helmet for cyclists who need a cool head for riding in high temperatures and on challenging stages.

#### **Technologies**

- In-Mold for a durable connection with the outer shell with shock-absorbing helmet material (EPS)
- Ponytail compatibility: Helmet good for people with long hair
- Half-surrounding plastic ring connected to adjustment system
- Lower edge protection: Provides the helmet with additional protection from external influences
- ActiCage: Structural reinforcement integrated into the EPS to optimize stability
- Zoom Ace: Fine adjustment system with handy dial for personalized fit

### Technical data - Aventor Movistar Team L

| Head size               | 57-61 cm      |
|-------------------------|---------------|
| Peak                    | No            |
| Size                    | L             |
| Smart - Crash Detection | No            |
| Visor                   | No            |
| Weight                  | 300 g         |
| backlight               | No            |
| color of facets         | blue          |
| design color            | Movistar Team |
| EAN                     | 4003318809644 |