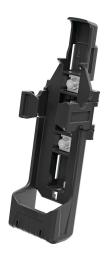

## THE COMPANION TO YOUR BORDO

This bike lock holder makes your BORDO 6200K the ultimate travel companion.

Thanks to the practical fixing strap holder, the SH 6200K can be mounted quickly and easily, even on bikes with small frame geometry. Once attached, the lock can simply be inserted and removed from the front so that the holder takes up hardly any space.

## Operation and use

- For easy transport of the BORDO 6200K
- Easy mounting thanks to practical fixing strap holder
- Does not require much space, as the lock can be removed from the front
- Ideal for small bike frames