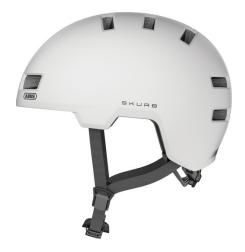

## Skurb pearl white M

Seite 1 von 2

Urban Safety. Urban Lifestyle.

The ABUS Skurb is the perfect solution for commuters and trendy sportspeople - either for skating, longboarding or BMX.

For those who previously had to wear a heavy ABS hard shell helmet in one-size-fits-all will like the style and features of this trendy bike helmet.

### Technologies

- In-Mold for a durable connection with the outer shell with shock-absorbing helmet material (EPS)
- Ponytail compatibility: Helmet well suited to plait wearers
- Size adjustment via a solid ring made of 2 plastic components for optimum stability and positive fit
- Zoom Ace fine adjustment system with a non-slip adjusting wheel
- Detachable Full-ring for best comfort
- Optimum ventilation for this helmet type with 2 air inlets and 10 air outlets