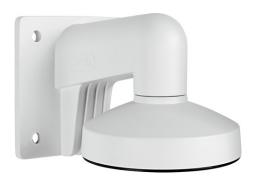

## Wall bracket

Art.-Nr. TVAC31450 Seite 1 von 1

The Wall Mount is an optional accessory for the IP Mini Dome IPCB42510A/B/C, IPCB42515A, IPCB44510A/B/C, IPCB42501, IPCB42551. It is used to carry out a professional standard flush mount of the Dome Camera in a horizontal position. The robust aluminium design makes it possible for cabling to be both protected and laid internally, and is suitable both for indoor and outdoor use.