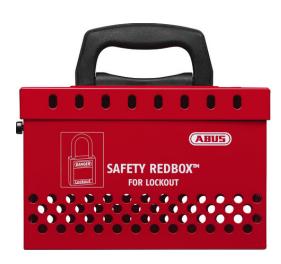

## Safety Redbox™

Seite 1 von 2

#### THE SOPHISTICATED SOLUTION FOR GROUP LOCKOUT

B835 SAFETY REDBOX<sup>™</sup> is more than just a group lockout box.

It can be used as a mobile unit or hanging on the wall. This creates a fixed reference point at each facility, which provides greater transparency and security. The necessary machine locks are already stored in the box and thus within easy reach. With the help of the quick-release fastener inside, the box is fastened or released on the wall bracket, so that it's ready for the next maintenance case. And of course it can be used as a mobile unit.

### Technologies

- High level of stability in spite of low weight
- Ergonomic and space-saving fold-away handle
- Inside is exposed to light from all sides for better visibility of contents
- Lid features innovative and secure locking mechanism
- Patented wall bracket, also facilitates storing of padlocks