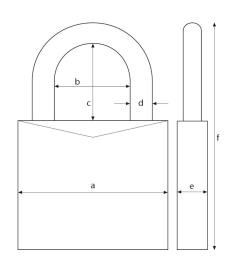

## Technical data - 74LB/40 white

| Depth e                      | 20 mm         |
|------------------------------|---------------|
| Height f                     | 120 mm        |
| Horizontal clearance b       | 19 mm         |
| Keyed alike                  | No            |
| Locking type                 | key           |
| Security Level Home Security | 6             |
| Security card                | No            |
| Shackle diameter d           | 7 mm          |
| Vertical clearance c         | 38 mm         |
| Weight [g]                   | 117 g         |
| Width a                      | 40 mm         |
| color of facets              | white         |
| colour                       | white         |
| EAN                          | 4003318503344 |
|                              |               |

# Technical drawing