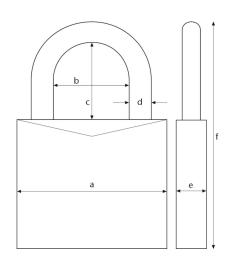

## Technical data - 74LB/40 yellow

| Depth e                      | 20 mm         |
|------------------------------|---------------|
| Height f                     | 120 mm        |
| Horizontal clearance b       | 19 mm         |
| Keyed alike                  | No            |
| Locking type                 | key           |
| Security Level Home Security | 6             |
| Security card                | No            |
| Shackle diameter d           | 7 mm          |
| Vertical clearance c         | 38 mm         |
| Weight [g]                   | 117 g         |
| Width a                      | 40 mm         |
| color of facets              | yellow        |
| colour                       | yellow        |
| EAN                          | 4003318503351 |

## Technical drawing