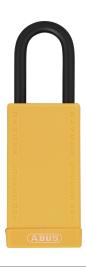

# 74LB/40 yellow

Seite 1 von 2

#### SAFETY LOCK

The Safety Lock 74 supplements communication between your employees before and during maintenance work and ensures a high level of transparency in the workflow.

The 74 Safety lock helps to protect your employees in several ways - for one, because it follows the golden rule of "one lock - one key - one operator" and thus provides a high level of security. It also has the key-retaining feature that means the key can only be pulled out when the padlock is fully locked. Only a fully closed lock is truly secure. The 74 also makes it easy to organize and plan locking systems. The ten colors of the Safety Lock 74 also virtually eliminates the possibility of mixing up keys or assignments in the team. In addition to the different colors, our high-quality and clearly legible laser engravings can make it clear which person or purpose is assigned to the individual padlock.