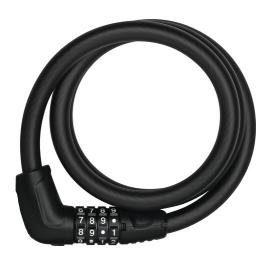

With the ABUS Tresor 6415C Cable Lock, the essence is in the details: inside the discreet black PVC sleeve is a 15mm-thick, high-quality steel cable. The ABUS Tresor 6415C Cable Lock is available in 85 and 120cm, so you can choose the ideal version for your needs.

## **Technologies**

- 15 mm thick, high-quality steel cable
- Plastic coating to prevent damage to the bicycle's paintwork
- Dark-touch function enables use in the dark, thanks to special number embossing
- Two-component number reels ensure long-term readability of the digits
- The number code can be set individually