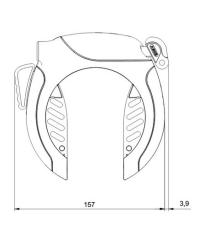

ks are a convenient protection against unauthorized use of the bicycle
- Security is significantly enhanced by the connection options 4960 Cable and 4960 Chain
- The use of a second lock is highly recommended



# PRO TECTIC™ 4960 NR black + frame lock chain ACH 2.0 6KS/85 + bag ST5850

Seite 2 von 2

### Technical data - PRO TECTIC™ 4960 NR black + frame lock chain ACH 2.0 6KS/85 + bag ST5850

| Height          | 109 mm        |
|-----------------|---------------|
| Locking type    | key           |
| Weight [g]      | 1346 g        |
| Width           | 59 mm         |
| alarm function  | No            |
| color of facets | black         |
| design color    | black         |
| diameter        | 8,5 mm        |
| EAN             | 4003318967283 |

## Technical drawing - PRO TECTIC™ 4960