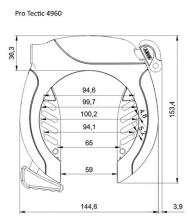

## Technical drawing - PRO TECTIC™ 4960

### Technical data - PRO TECTIC™ 4960 NR black + frame lock chain ACH 2.0 6KS/85 + bag ST5850

| Height          | 109 mm        |
|-----------------|---------------|
| Locking type    | key           |
| Weight [g]      | 1346 g        |
| Width           | 59 mm         |
| alarm function  | No            |
| color of facets | black         |
| design color    | black         |
| diameter        | 8,5 mm        |
| EAN             | 4003318967283 |