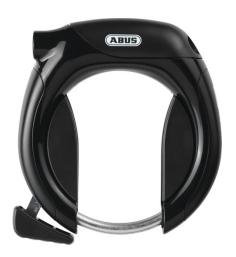

## PRO TECTIC™ 4960 NR black + frame lock chain ACH 2.0 6KS/85 + bag ST5850

Seite 1 von 2

#### IDEAL COMFORT IN A HURRY

The PRO TECTIC™ 4960 Frame Lock is the quick and easy solution for when you have to secure your bike without an additional accessory

Simply dismount the bike, briefly position the 8.5mm shackle and you're done. The PRO TECTIC™ 4960 Frame Lock is extremely easy to use and offers good protection in regions with a low to medium risk of theft. Those who like it even more secure can easily add, for example, the ABUS CHAIN Frame Lock Chain as a second lock. It easily inserts into the additional lock housing.