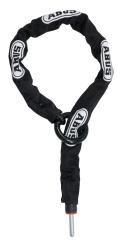

#### TWICE AS SECURE AGAINST BICYCLE THEFT

It couldn't be simpler - with this frame lock chain made of hardened steel, you have the perfect secondary security for your bicycle.

The Adaptor Chain 2.0 frame lock chain from ABUS makes it particularly easy to make your bicycle twice as secure: All you have to do is place the chain around a fixed object, pull the end with the lock through the ring on the chain and attach it to the frame lock housing or the Alarmbox 2.0. You will not need another key, nor will you need to lock the shackle separately. Thanks to the special coating on the ring, the paintwork of the bicycle remains protected when it is connected. The Adaptor Chain 2.0 connecting chain fits all ABUS frame locks with additional lock housing as well as the Alarmbox 2.0.

#### Technologies

- 6 and 8 mm square chain made of hardened steel
- Separate locking of the shackle is not necessary
- Various connection options
- Suitable for all ABUS frame locks and the Alarmbox 2.0
- Special coating on the loop ring protects the bike's paintwork from being damaged