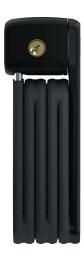

## BORDO™ Lite Mini 6055K/60 black + bracket SR

Seite 1 von 1

## **Technologies**

- Special steel construction with colour-coordinated plastic coating to protect against paint damage
- The bars and the housing are made of particularly light materials and steel alloys
- Connection of the bars by special rivets
- Optimal compromise between safety and weight
- Including holder (SH or SH Selle Royal)
- Ideal for the jersey pocket

## Technical data - BORDO™ Lite Mini 6055K/60 black + bracket SR

| Locking type    | key           |
|-----------------|---------------|
| Weight [g]      | 500 g         |
| alarm function  | No            |
| color of facets | black         |
| design color    | black         |
| EAN             | 4003318621031 |