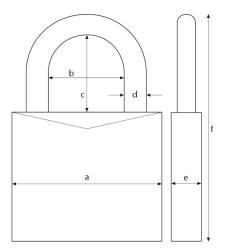

## Technical data - T84MB/40 safety first

| 17 mm         |
|---------------|
| 60 mm         |
| 20 mm         |
| No            |
| key           |
| 4             |
| No            |
| 6,5 mm        |
| 21 mm         |
| 142 g         |
| 43 mm         |
| black         |
| 4003318509124 |
|               |

## Technical drawing