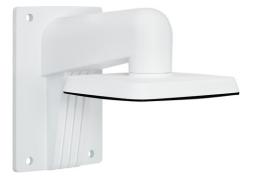

## Art.-Nr. TVAC31311

Seite 1 von 1

The stable wall mount with internal cabling makes it possible to mount the IP Dome Cameras on a wall in a professional manner. The wall mount can be installed together with the TVAC31300 Installation Box to protect the cabling both indoors and outdoors.

## Technologies

- Compatible with IPCA72500, IPCA72510, IPCA72515, IPCA78500, IPCB74500
- Internal cabling is possible
- Sturdy aluminium construction for indoors and outdoors
- Color: white