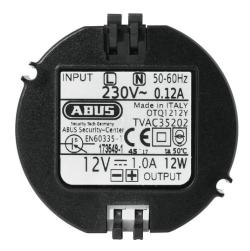

## 4043158141320

Art.-Nr. TVAC35202 Seite 1 von 1

The stabilised mini clip built-in power supply unit (230 V AC / 12 V DC, 1 A) is used to supply power to your video components. The enhanced version with a lever spring clamp means that quick installation is possible without the need for a tool or an additional clamp. Its compact dimensions mean that it is especially suitable for use as a flush mounted power supply for installation in a 55 mm flush socket and anywhere there is limited space available for the power supply.

## **Technologies**

• Quick installation: lever spring clamp means tool is not required

• Quick installation in 55 mm flush sockets

• Input voltage: 230 V AC

• Output voltage: 12 V DC at 1.0 A

## Technical data - 4043158141320

| Dimensions                 | 55 x 51 x 26 mm |
|----------------------------|-----------------|
| Height                     | 51 mm           |
| Input voltage AC           | 230 V           |
| Length                     | 26 mm           |
| Max. operating temperature | 50 °C           |
| Min. operating temperature | -10 °C          |
| Operating current          | 1.000 mA        |
| Output voltage DC          | 12 V            |
| Width                      | 55 mm           |