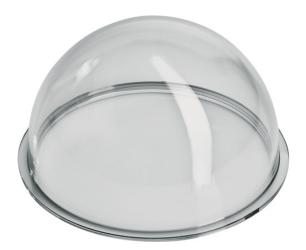

## 4043158065145

Art.-Nr. TVAC31085 Seite 1 von 1

This interchangeable transparent dome, which is made from robust polycarbonate, provides effective protection against wind and rain for cameras in unsheltered outdoor areas. The dome can be used with the following camera models: HDCC71510 and HDCC72510.

## **Technologies**

- Polycarbonate dome
- Windproof and weatherproof (IP66)
- The camera's angle of view remains hidden