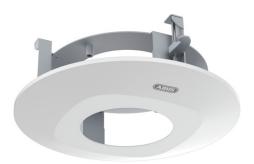

## 4043158063745

Art.-Nr. TVAC31330 Seite 1 von 1

The ceiling mount frame is an optional accessory for IP Dome IPCB72520, IPCB74520, IPCB78520, IPCB72501. When the Universal Dome is mounted in a recess, in the (suspended) ceiling, the mount frame will ensure the camera is stable in position. It also offers an optimum privacy shield, which ensures reliable monitoring both indoors and out. Mounting accessories are provided.

## **Technologies**

- Compatible with IPCB72520, IPCB74520, IPCB78520, IPCB72501
- Ceiling mount frame for use indoors and outdoors
- Provides cover and protection when mounting on ceilings
- Cover made of white plastic
- Installation kit including mounting accessories