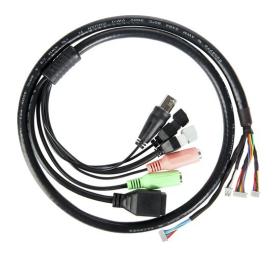

## Art.-Nr. TVAC40730

Seite 1 von 1

Extended connecting cable for the IPCA72500 camera

This connecting cable is required in order to use the additional alarm input/output and audio input/output functions of the dome camera.

## Technologies

• With RJ45 connection, power supply, test monitor output, alarm input/output and audio input/output

## Technical data - 4043158062588

| Cable diameter | 9 mm                                                                                     |
|----------------|------------------------------------------------------------------------------------------|
| Cable length   | 0,6 m                                                                                    |
| Connections    | 1 x RJ45, 1 x BNC, 1 x DC (2 Pin), 1 x Audio In (3.5mm phone jack), 1 x Audio Out (3.5mm |
|                | phone jack), Alarm In/Out                                                                |