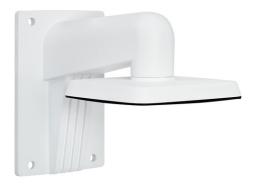

## 4043158061086

Art.-Nr. TVAC31310 Seite 1 von 1

The stable wall mount with internal cable routing makes it possible to mount the TVIP91700 and TVIP92700 IP dome cameras on a wall in a professional manner. The wall mount can be installed together with the TVAC31300 installation box to protect the cabling both indoors and outdoors.

## **Technologies**

- Compatible with IPCB74500, IPCA72500, TVIP92700, TVIP91700
- Internal cabling is possible
- Sturdy aluminium construction for indoors and outdoors