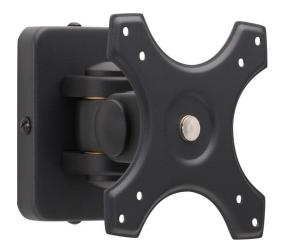

## 4043158022124

Art.-Nr. TVAC10500 Seite 1 von 1

This stable wall mounting bracket with internal cable routing and flexible adjustable hinges allows you to mount your CCTV monitors in a professional way. Mounting the monitor to the wall saves space at the workplace and allows you to install a monitor in locations where there is no available desktop space.

## **Technologies**

- For wall mounting of monitors
- VESA-compatible
- Suited for monitors from 17" to 28"
- Flexible, adjustable joints
- Max. load: 15 kg

## Technical data - 4043158022124

| Dimensions           | (W x H x D) 120 x 125 x 130 mm |
|----------------------|--------------------------------|
| Fastening            | VESA compatible                |
| Field of application | Wall bracket                   |
| Load capacity        | 15 kg                          |
| Voltage monitoring   | No                             |